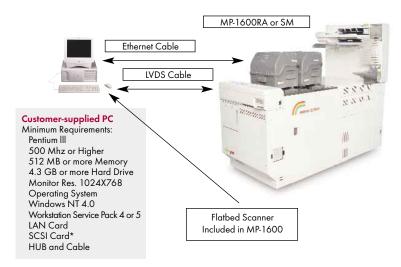

# FREESTANDING MP-1600 AND STAND ALONE SOFTWARE

### PRICE DOES NOT INCLUDE COMPUTERS

\*Contact Noritsu's Technical Support for a list of currently supported SCSI cards.