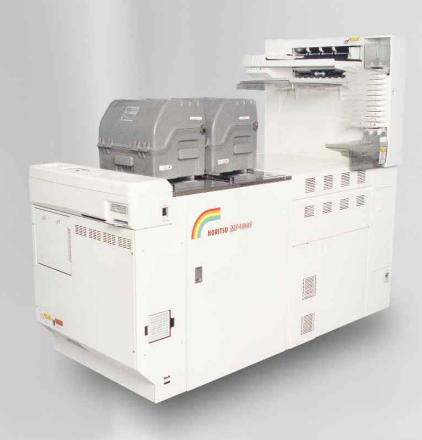

# MP-1600 FULLY DIGITAL PRINTER-PAPER PROCESSOR



NORITSU

# FREESTANDING MP-1600 AND STAND ALONE SOFTWARE





### PRICE DOES NOT INCLUDE COMPUTERS

\*Contact Noritsu's Technical Support for a list of currently supported SCSI cards.

# MP-1600 WITH STAND ALONE NETORDER 27 SOFTWARE

| MP-1600                       | with KIT                   | List            |
|-------------------------------|----------------------------|-----------------|
| MP-1600RA (Freestanding unit) | Stand Alone Kit Z809184-01 | \$128,960       |
| MP-1600SM (Freestanding unit) | Stand Alone Kit Z809184-01 | 132,960         |
| NETORDER27 KIT*               |                            |                 |
| One each per workstation      | Z018690-01                 | \$870           |
|                               |                            | MP-1600RA or SM