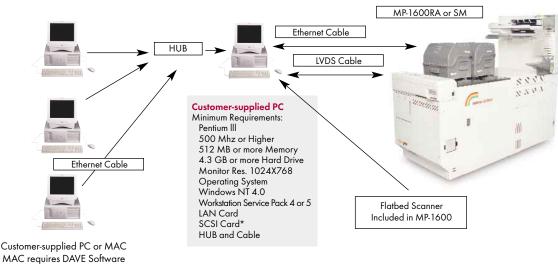

# MP-1600 WITH STAND ALONE NETORDER 27 SOFTWARE

| MP-1600                       | with KIT                   | List            |
|-------------------------------|----------------------------|-----------------|
| MP-1600RA (Freestanding unit) | Stand Alone Kit Z809184-01 | \$128,960       |
| MP-1600SM (Freestanding unit) | Stand Alone Kit Z809184-01 | 132,960         |
| NETORDER27 KIT*               |                            |                 |
| One each per workstation      | Z018690-01                 | \$870           |
|                               |                            | MP-1600RA or SM |

## PRICE DOES NOT INCLUDE COMPUTERS

Please consult a network professional or system integrator to assist with a complex network environment. \*Contact Noritsu's Technical Support for a list of currently supported SCSI cards.