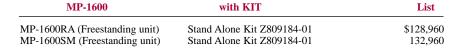

# MP-1600 WITH STAND ALONE NETORDER 27 SOFTWARE

| MP-1600                       | with KIT                   | List            |
|-------------------------------|----------------------------|-----------------|
| MP-1600RA (Freestanding unit) | Stand Alone Kit Z809184-01 | \$128,960       |
| MP-1600SM (Freestanding unit) | Stand Alone Kit Z809184-01 | 132,960         |
| NETORDER27 KIT*               |                            |                 |
| One each per workstation      | Z018690-01                 | \$870           |
|                               |                            | MP-1600RA or SM |

### PRICE DOES NOT INCLUDE COMPUTERS

\*Contact Noritsu's Technical Support for a list of currently supported SCSI cards.