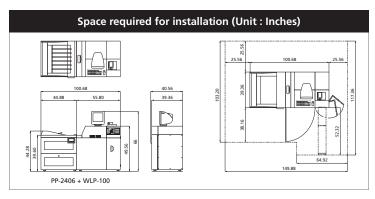

#### **A Revolutionary Silver Halide Printer**

The 20-inch maximum paper width can satisfy a diverse range of large-format print demands.

| Specifications             |                                                                                                                                                                  |  |
|----------------------------|------------------------------------------------------------------------------------------------------------------------------------------------------------------|--|
| Paper width                | 12-inch magazine : 5, 8, 10, 11, 12<br>20-inch magazine : 18, 20                                                                                                 |  |
| Paper advance length       | 6" to 18" (for 5" width paper) 6" to 36" (for widths from 8" to 12") 8" to 36" (for widths from 18" to 20") *Option: up to 100"                                  |  |
| Image formats (Input)      | BMP, JPEG, TIFF ( RGB uncompressed only )                                                                                                                        |  |
| Maximum image size (Input) | When the paper advance length is<br>36 inches or less : 7,418 × 10,868 pixels<br>When the paper advance length is<br>more than 36 inches : 3,747 × 15,072 pixels |  |
| Power requirements         | 10-2W, AC 208-220V, 50/60 Hz, 50A"                                                                                                                               |  |
| Weight ( Dry )             | WLP-100 : Approx. 1,083 lbs.<br>PP-2406 : Approx. 771.6 lbs.                                                                                                     |  |