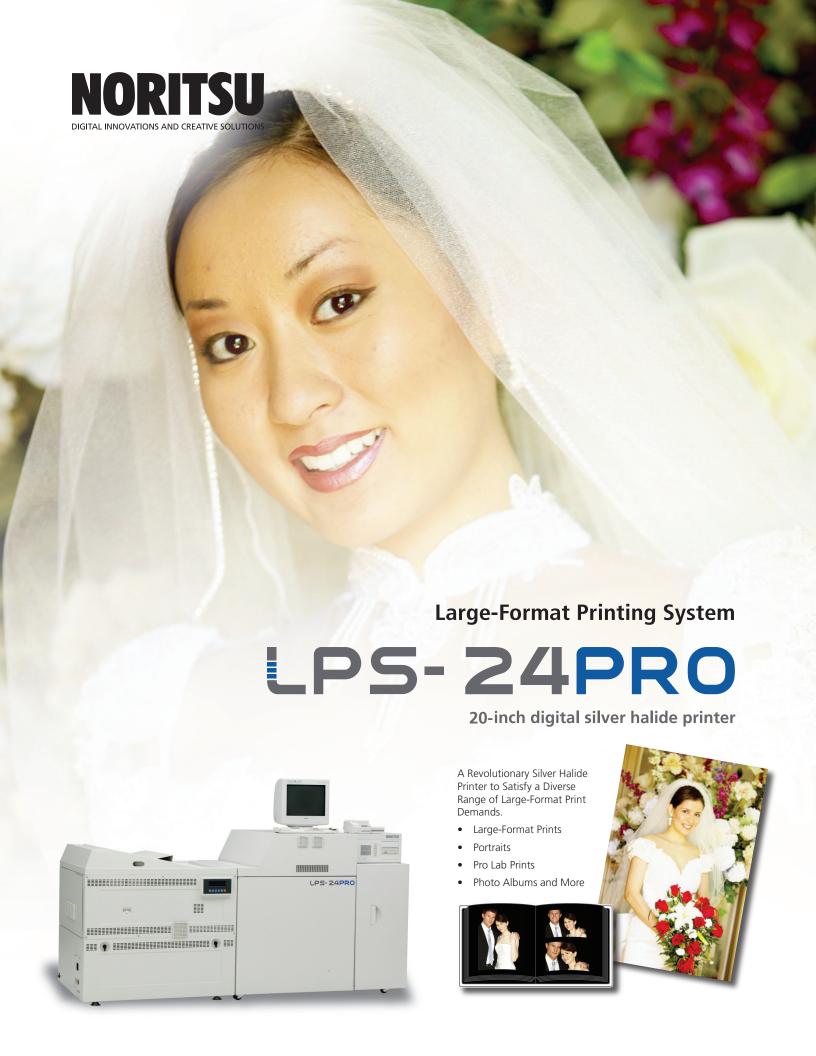

## **LPS-24PRO**

#### **A Revolutionary Silver Halide Printer**

The 20-inch maximum paper width can satisfy a diverse range of large-format print demands.

| Specifications             |                                                                                                                                                                  |  |
|----------------------------|------------------------------------------------------------------------------------------------------------------------------------------------------------------|--|
| Paper width                | 12-inch magazine : 5, 8, 10, 11, 12<br>20-inch magazine : 18, 20                                                                                                 |  |
| Paper advance length       | 6" to 18" (for 5" width paper) 6" to 36" (for widths from 8" to 12") 8" to 36" (for widths from 18" to 20") *Option: up to 100"                                  |  |
| Image formats (Input)      | BMP, JPEG, TIFF ( RGB uncompressed only )                                                                                                                        |  |
| Maximum image size (Input) | When the paper advance length is<br>36 inches or less : 7,418 × 10,868 pixels<br>When the paper advance length is<br>more than 36 inches : 3,747 × 15,072 pixels |  |
| Power requirements         | 10-2W, AC 208-220V, 50/60 Hz, 50A"                                                                                                                               |  |
| Weight ( Dry )             | WLP-100 : Approx. 1,083 lbs.<br>PP-2406 : Approx. 771.6 lbs.                                                                                                     |  |