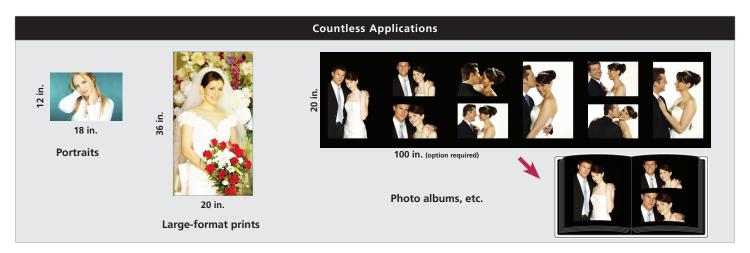

#### **A Revolutionary Silver Halide Printer**

The 20-inch maximum paper width can satisfy a diverse range of large-format print demands.

| Specifications             |                                                                                                                                                                  |  |
|----------------------------|------------------------------------------------------------------------------------------------------------------------------------------------------------------|--|
| Paper width                | 12-inch magazine : 5, 8, 10, 11, 12<br>20-inch magazine : 18, 20                                                                                                 |  |
| Paper advance length       | 6" to 18" (for 5" width paper) 6" to 36" (for widths from 8" to 12") 8" to 36" (for widths from 18" to 20") *Option: up to 100"                                  |  |
| Image formats (Input)      | BMP, JPEG, TIFF ( RGB uncompressed only )                                                                                                                        |  |
| Maximum image size (Input) | When the paper advance length is<br>36 inches or less : 7,418 × 10,868 pixels<br>When the paper advance length is<br>more than 36 inches : 3,747 × 15,072 pixels |  |
| Power requirements         | 10-2W, AC 208-220V, 50/60 Hz, 50A"                                                                                                                               |  |
| Weight ( Dry )             | WLP-100 : Approx. 1,083 lbs.<br>PP-2406 : Approx. 771.6 lbs.                                                                                                     |  |

#### **Dual Magazine System**

The LPS-24PRO allows you to utilize 2 different paper magazines at the same time.

The 20-inch magazine has a handle and casters for easy magazine replacement.

\*2 magazines of the same size cannot be loaded at the same time.