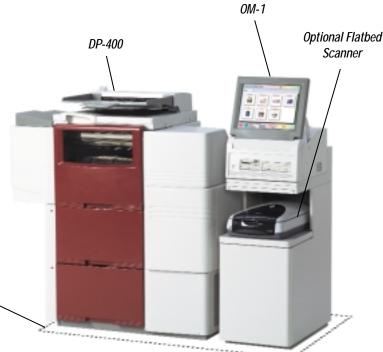

\* Minimum space for operation is 68" x 58".

Compact system includes a separate Operation Manager OM-1 input workstation and the DP-400 inkjet printer; they can be positioned side by side or approximately nine feet apart.

Features simple paper transport system and loading. Accommodates two rolls of paper up to 6 inches each in the upper paper supply drawer; one roll up to 12 inches in the bottom drawer.