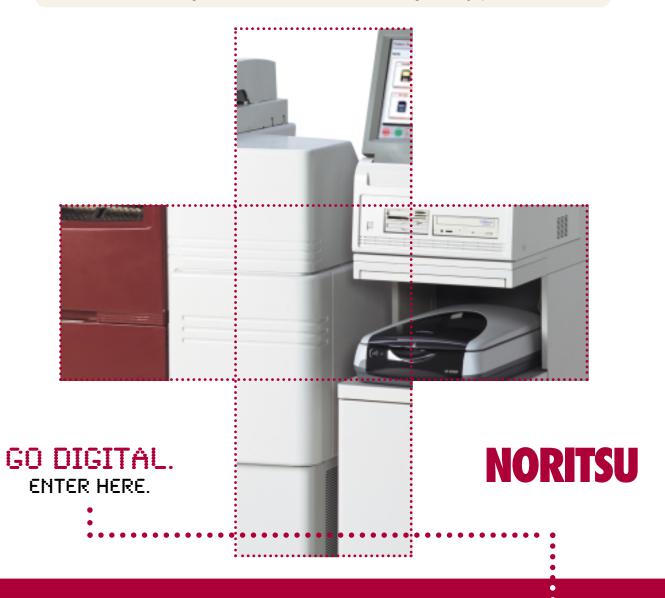

# LOOK INSIDE AND SEE YOUR FUTURE UNFOLD

Introducing the NORITSU dDP-411 digital dry printer.

INTRODUCING THE NORITSU dDP-411 DIGITAL DRY PRINTER, THE FIRST LOW-COST OUTPUT SYSTEM TO MEET YOUR PERFORMANCE, ENVIRONMENTAL, PROFIT AND QUALITY EXPECTATIONS – ESPECIALLY FOR SMALL AND LIMITED ORDERS.

\* Minimum space for operation is 68" x 58".

Compact system includes a separate Operation Manager OM-1 input workstation and the DP-400 inkjet printer; they can be positioned side by side or approximately nine feet apart.