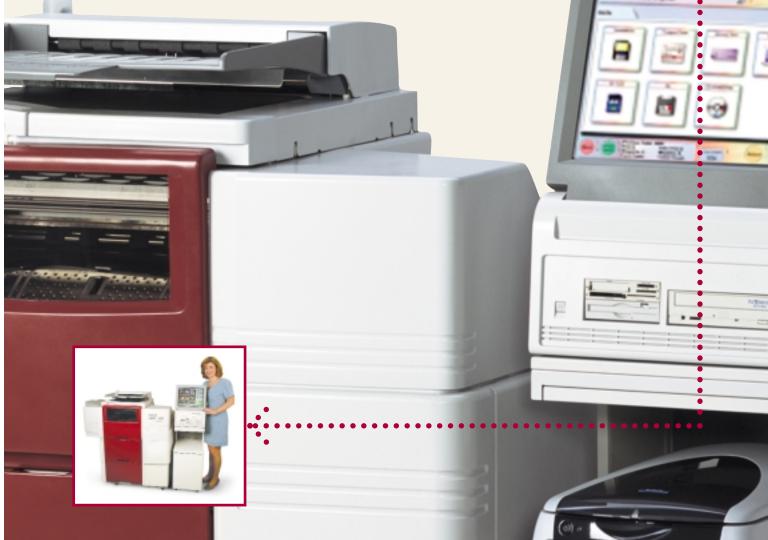

In addition, the dDP-411 can be networked to one or more Noritsu CT-1 terminals to further enhance the efficiency of your print and image processing services. These easy-to-use consumer interfaces give digital camera owners the ability to preview and initiate their digital print order.

## New Markets Of Opportunity.

The dDP-411 digital dry printer allows you to offer a wide selection of new digital services to your customers. And with the addition of one or more Noritsu Consumer Terminals (CT-1), you can offer these services via remote locations. For example, if you own a photo specialty store, you could network a number of Consumer Terminals to the dDP-411. The terminals could be located in a convenience store, office building, university, or wherever you choose to expand your customer base and open new revenue opportunities. The same is true for other businesses looking for new ways to serve the needs of digital camera owners.