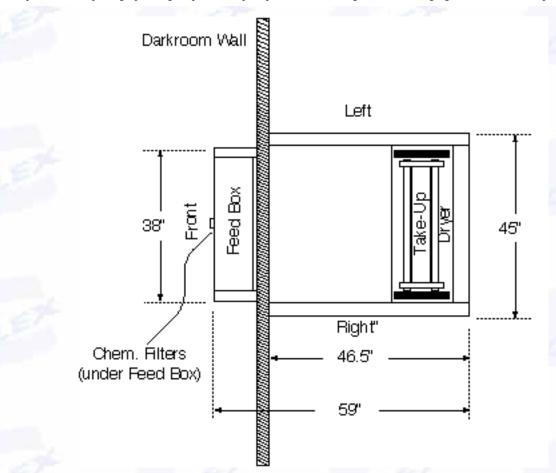

Cut sheet material exits on top of processor.

Roll material can be curved over the top of the dryer to the take up.

Two pairs of "Heavy Duty" Take-up spools are supplied for the roll feed and take-up.

Rack Carrier Tray included.

Note: Maximum roll length 250 feet (75 meters).

Specifications are subject to change without notification. v080100 CPK 32 25 DP Ra4 processor for photographic digital printer output epsilon...omiera Pegasus colex imaging kreonite zbe durst photo processing equipment