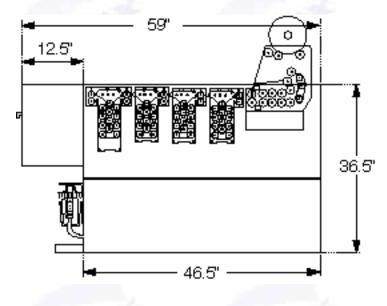

Cut sheet material exits on top of processor.

Roll material can be curved over the top of the dryer to the take up.

Two pairs of "Heavy Duty" Take-up spools are supplied for the roll feed and take-up.

Rack Carrier Tray included.

Note: Maximum roll length 250 feet (75 meters).

Specifications are subject to change without notification. v080100 CPK 32 25 DP Ra4 processor for photographic digital printer output epsilon...omiera Pegasus colex imaging kreonite zbe durst photo processing equipment